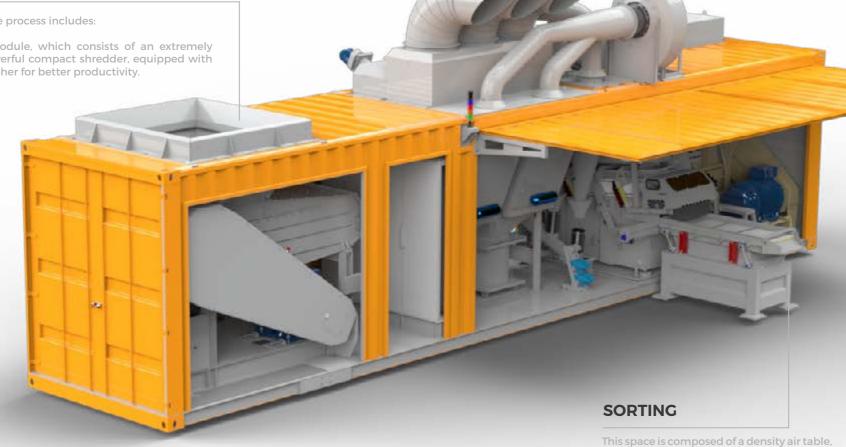

# CABLEBOXONE

#### **AIR DEDUSTING SYSTEM**

a sieving table and a magnetic pulley. It

allows the recovery of sorted material at the

end of the process as follows: ferrous scrap, big copper nugget, copper fine fraction, caps (aluminum, brass, tin) and plastic.

**CAPACITY** 

up to 2T/h

This space of the process includes:

A shredding module, which consists of an extremely robust and powerful compact shredder, equipped with a horizontal pusher for better productivity.

### COMPOSITION

Compact Shredder: BVR 1200

Compact Granulator: BAT 845

Air Density Table : T600 x 1200

Sieving Table : TAM 700

CLASSIFIED OUTPUT PRODUCTS\*

**BIG COPPER** 

FINE COPPER

ALUMINUM

NFE FLAKES

PLASTIC

FERROUS INSERT

\* Classified non ferrous grades, ferrous, plastics