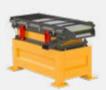

#### **AIR DEDUSTING SYSTEM**

a sieving table and a magnetic pulley. It

allows the recovery of sorted material at the

end of the process as follows: ferrous scrap, big copper nugget, copper fine fraction, caps (aluminum, brass, tin) and plastic.

### COMPOSITION

Compact Shredder: BVR 1200

Compact Granulator: BAT 845

Air Density Table : T600 x 1200

Sieving Table : TAM 700

CLASSIFIED OUTPUT PRODUCTS\*

**BIG COPPER** 

FINE COPPER