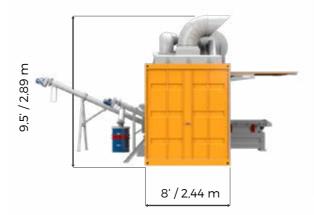

### **Technical Data**

| TECHNICAL DATA   | CABLEBOX ONE     | SHREDDER         | GRANULATOR       | AIR DEDUSTING SYSTEM |
|------------------|------------------|------------------|------------------|----------------------|
| Length           | 40' / 12,2 m     | -                | -                | -                    |
| Width            | 8' / 2,44 m      | -                | -                | -                    |
| Height           | 9,5' / 2,89 m    | -                | -                | -                    |
| Power            | 300 Hp / 220 kW  | 50 Hp / 110 kW   | 100 Hp / 75 kW   | -                    |
| Weight           | 64 000 lb / 30 T | 18 700 lb / 8,5T | 12 000 lb / 5,5T | -                    |
| Cutting diameter | -                | 485 mm / 19"     | 607 mm / 24"     | -                    |
| Rotor length     | -                | 1200 mm / 47"    | 800 mm / 32"     | -                    |
| Blades           | -                | 24               | 28               | -                    |
| Air flow         | -                | -                | -                | 8500 m3/h - 5000 cfm |