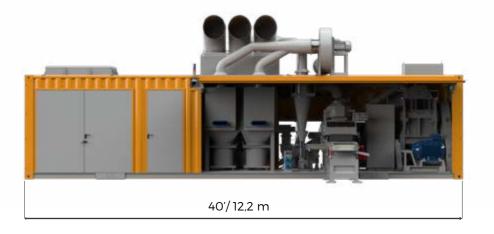

### **Technical Data**

| TECHNICAL DATA   | CABLEBOX ONE     | SHREDDER         | GRANULATOR       | AIR DEDUSTING SYSTEM |
|------------------|------------------|------------------|------------------|----------------------|
| Length           | 40' / 12,2 m     | -                | -                | -                    |
| Width            | 8' / 2,44 m      | -                | -                | -                    |
| Height           | 9,5' / 2,89 m    | -                | -                | -                    |
| Power            | 300 Hp / 220 kW  | 50 Hp / 110 kW   | 100 Hp / 75 kW   | -                    |
| Weight           | 64 000 lb / 30 T | 18 700 lb / 8,5T | 12 000 lb / 5,5T | -                    |
| Cutting diameter | -                | 485 mm / 19"     | 607 mm / 24"     | -                    |
| Rotor length     | -                | 1200 mm / 47"    | 800 mm / 32"     | -                    |
| Blades           | -                | 24               | 28               | -                    |
| Air flow         | -                | -                | -                | 8500 m3/h - 5000 cfm |