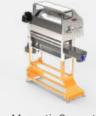

#### **AIR DEDUSTING SYSTEM**

a sieving table and a magnetic pulley. It

allows the recovery of sorted material at the

end of the process as follows: ferrous scrap, big copper nugget, copper fine fraction, caps (aluminum, brass, tin) and plastic.

### COMPOSITION

Compact Shredder: BVR 1200

Compact Granulator: BAT 845

Air Density Table : T600 x 1200

Sieving Table : TAM 700

CLASSIFIED OUTPUT PRODUCTS\*

**BIG COPPER** 

FINE COPPER