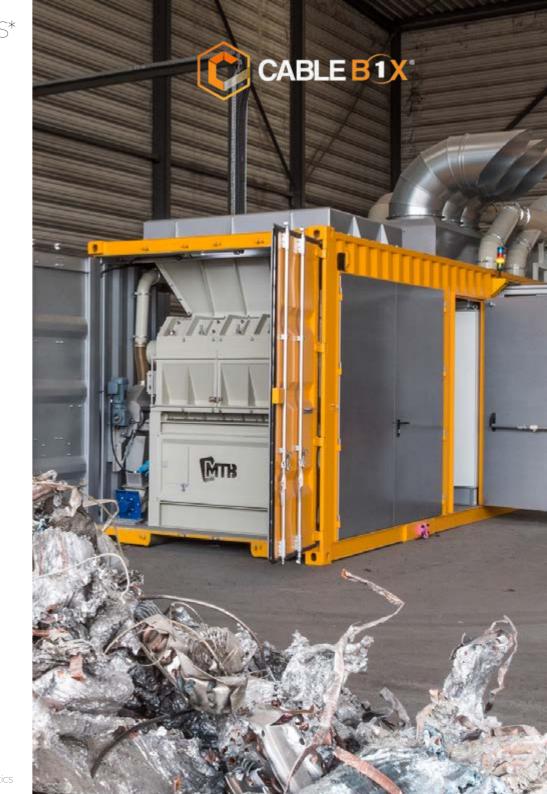

# CABLEBOXONE

## CABLEBOXC **Advantages MINIMUM SIZE - MAXIMUM EFFICIENCY** Feeding either by crane, belt conveyor or fork lift MTB's Heavy Duty machines Power and reliability for both granulation and sorting • Designed to reach up to 0,5 to 2 tons per hour capacity may vary upon cable quality Output products: ferrous, non-ferrous and plastic Automatic bin feeder with visual control and level sensor **COMPACT & GREEN** Turnkey cable recycling line in a container Designed to reduce dust emissions drastically Intuitive and integrated monitoring system PLUG & RECYCLE

### **Technical Data**

| TECHNICAL DATA   | CABLEBOX ONE     | SHREDDER         | GRANULATOR       | AIR DEDUSTING SYSTEM |
|------------------|------------------|------------------|------------------|----------------------|
| Length           | 40' / 12,2 m     | -                | -                | -                    |
| Width            | 8' / 2,44 m      | -                | -                | -                    |
| Height           | 9,5' / 2,89 m    | -                | -                | -                    |
| Power            | 300 Hp / 220 kW  | 50 Hp / 110 kW   | 100 Hp / 75 kW   | -                    |
| Weight           | 64 000 lb / 30 T | 18 700 lb / 8,5T | 12 000 lb / 5,5T | -                    |
| Cutting diameter | -                | 485 mm / 19"     | 607 mm / 24"     | -                    |
| Rotor length     | -                | 1200 mm / 47"    | 800 mm / 32"     | -                    |
| Blades           | -                | 24               | 28               | -                    |
| Air flow         | -                | -                | -                | 8500 m3/h - 5000 cfm |