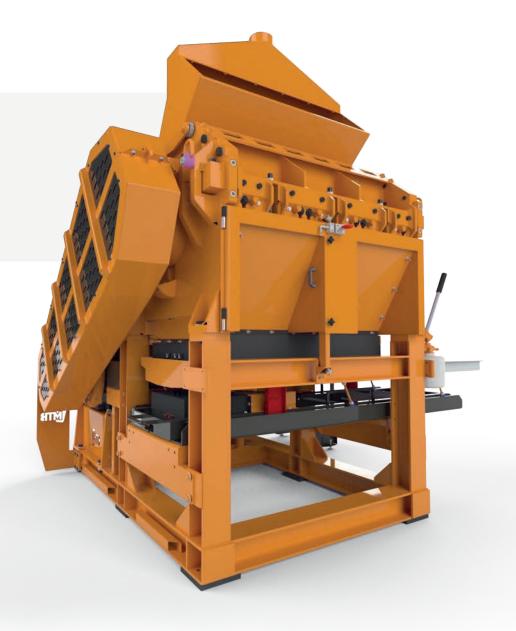

# BAT 1245 / 845

## BAT 1245 / 845

+ The unique features of our BAT granulators enable the finest calibration and liberation of various material at the lowest operating costs on the market.

#### **ROTOR**

→ Length: 1200 / 800 mm (47.2/31.4 INCH)