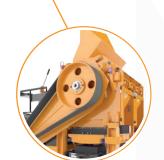

#### **DRIVE PULLEY**

- Easy handling of sticking points
- 50 T of torque at blade tip