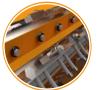

#### **ROTATING SENSORS**

FIXED BLADES

Protects the belt and transmission in case of jamming