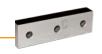

#### RECTANGULAR **BLADES** | 28 X 56 X 195 MM

→ Reversible 4 times

Easily accessible blade gapping system

Proprietary steel alloy

18

**SCREENS FROM** 10 MM TO 75 MM