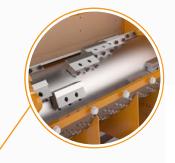

#### ROTOR

→ Length: 1200 mm (47.2 INCH)

#### RECTANGULAR **BLADES** | 28 X 56 X 195 MM

→ Reversible 4 times

Easily accessible blade gapping system

Proprietary steel alloy

18

**SCREENS FROM** 10 MM TO 75 MM