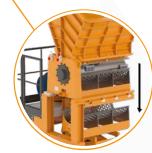

# 

**CABLES** 

TRANSFORMER WIRES

SHREDDER WIRES / ASR

**SMALL RADIATORS** 

The unique features of our BDR shredders allow for the most efficient size reduction of difficult material types at the lowest operating costs on the market.

- 1 t disengageable flywheel
- 40 t of torque at blade tip
- Easy handling of sticking points

→ Friction disc / clutch

| <b>3</b> POWER   | 125 HP / 90 Kw |
|------------------|----------------|
| WEIGHT           | 7,5 T          |
| CUTTING<br>SPEED | 140 - 180 RPM  |

#### ROTOR

→ Length: 1200 mm (47.2 INCH)

#### RECTANGULAR **BLADES** | 28 X 56 X 195 MM

→ Reversible 4 times

Easily accessible blade gapping system

Proprietary steel alloy

18

**SCREENS FROM** 10 MM TO 75 MM