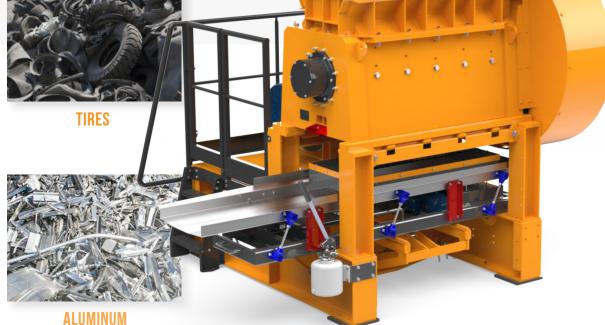

# 

**CABLES** 

TRANSFORMER WIRES

SHREDDER WIRES / ASR

**SMALL RADIATORS** 

The unique features of our BDR shredders allow for the most efficient size reduction of difficult material types at the lowest operating costs on the market.

- 1 t disengageable flywheel
- 40 t of torque at blade tip
- Easy handling of sticking points

→ Friction disc / clutch

| <b>3</b> POWER   | 125 HP / 90 Kw |
|------------------|----------------|
| WEIGHT           | 7,5 T          |
| CUTTING<br>SPEED | 140 - 180 RPM  |