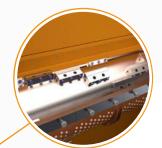

#### **ROTATING SENSORS**

 Protects the belt and transmission in case of jamming

- → Reversible 4 times
- Easily accessible blade gapping system
- → Proprietary steel alloy

SCREENS FROM 10 MM TO 100 MM

24