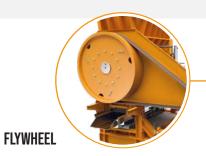

- → 1 t disengageable flywheel
- → 100 t of torque at blade tip
- → Easy handling of sticking points

→ Friction disc / clutch

| POWER            | 175 HP / 132 Kw |
|------------------|-----------------|
| WEIGHT           | 13 T            |
| CUTTING<br>SPEED | 120 - 170 RPM   |

#### **LOW SPEED FOR HIGHER TOROUE**

→ A more powerful shredder