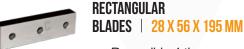

#### **ROTATING SENSORS**

 Protects the belt and transmission in case of jamming

- → Reversible 4 times
- Easily accessible blade gapping system
- → Proprietary steel alloy

SCREENS FROM 10 MM TO 100 MM

24