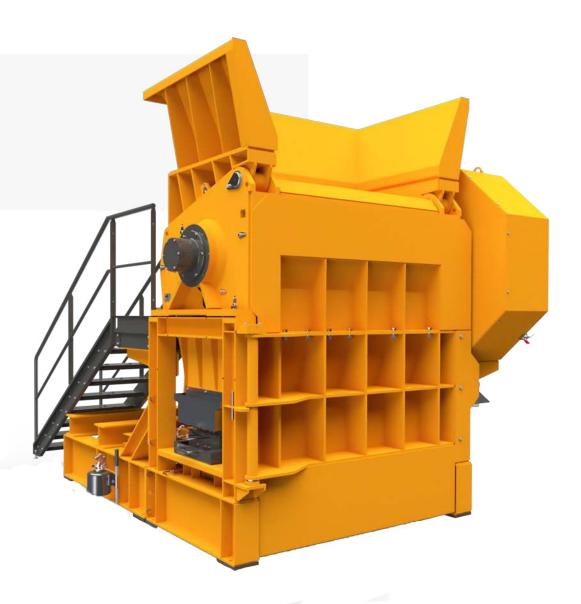

# **BDR 1645**

- → 1 t disengageable flywheel
- → 100 t of torque at blade tip
- → Easy handling of sticking points

→ Friction disc / clutch

| POWER            | 175 HP / 132 Kw |
|------------------|-----------------|
| WEIGHT           | 13 T            |
| CUTTING<br>SPEED | 120 - 170 RPM   |

## DOUBLE WALL 19 cm space to protect the bearing

#### EASY MAINTENANCE

- → Complete screen replacement through front door
- → Easy screen replacement thanks to hydraulic assistance
- → Easy access for maintenance
- → User friendly

- · Customized engineering
- Experience from being operator
- · On-site installation and commissioning
- Training on both operation and crane feeding
- Ultra-responsive customer service