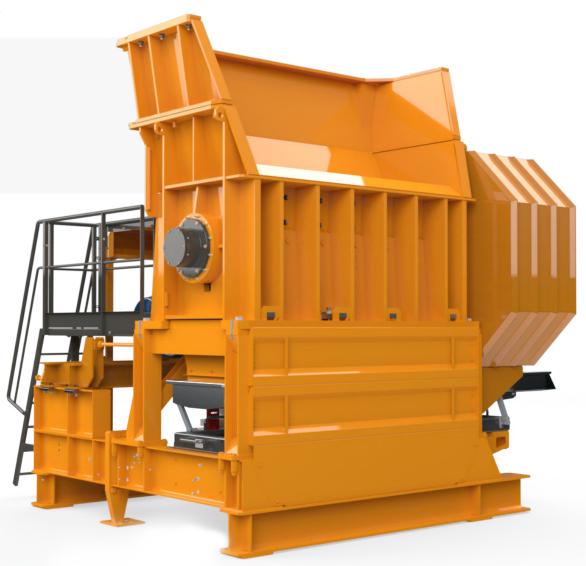

# BDR 2400 U/R

# BDR 2400 U / BDR 2400 R

- → 5 t disengageable flywheel
- 120 t of torque at blade tip
- Easy handling of sticking points

**FLYWHEEL** 

→ Friction disc / clutch

| POTENZA               | 300 HP / 220 Kw | 375 HP / 280 Kw |
|-----------------------|-----------------|-----------------|
| PESO                  | 27 T            | 30 T            |
| VELOCITA<br>DI TAGLIO | 110 - 145 RPM   | 110 - 125 RPM   |

ROTOR

→ Length: 2400 / 2400 mm (94.4 INCH)

## RECTANGULAR **BLADES**

28 X 56 X 195 MM

→ Reversible 4 times

Easily accessible blade gapping system

→ Proprietary steel alloy

MOBILE BLADES

36

FIXED BLADES

12

**SCREENS FROM** 10 MM TO 75 MM