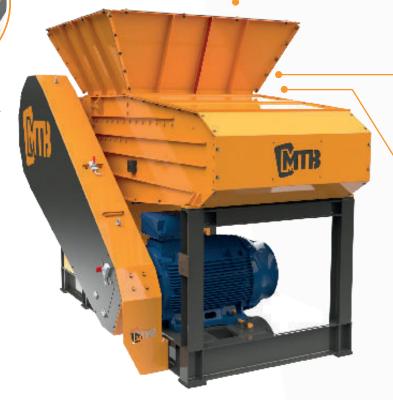

#### **ROTOR**

FIXED BLADES

6

→ Length: 1200 mm (47.2 INCH)

#### HORIZONTAL PUSHER

- More flexible feeding
- Less crane operator assistance required.
- The pusher adapts to the engine load to avoid blockages

| <b>3</b> POWER   | 150 HP/110 Kw          |
|------------------|------------------------|
| WEIGHT           | 8.5 T                  |
| CUTTING<br>SPEED | 150 - 3 <b>7</b> 5 RPM |

- → Reversible 4 times
- → A cylindrical anvil pivots to adjust the cutting clearance
- Proprietary steel alloy

MOVING BLADES

18