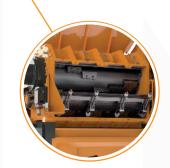

#### **ROTOR**

FIXED BLADES

6

→ Length: 1200 mm (47.2 INCH)

- → Reversible 4 times
- → A cylindrical anvil pivots to adjust the cutting clearance
- Proprietary steel alloy

MOVING BLADES

18