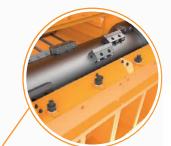

#### **ROTOR**

FIXED BLADES

6

→ Length: 1200 mm (47.2 INCH)

- → Reversible 4 times
- → A cylindrical anvil pivots to adjust the cutting clearance
- Proprietary steel alloy

MOVING BLADES

18