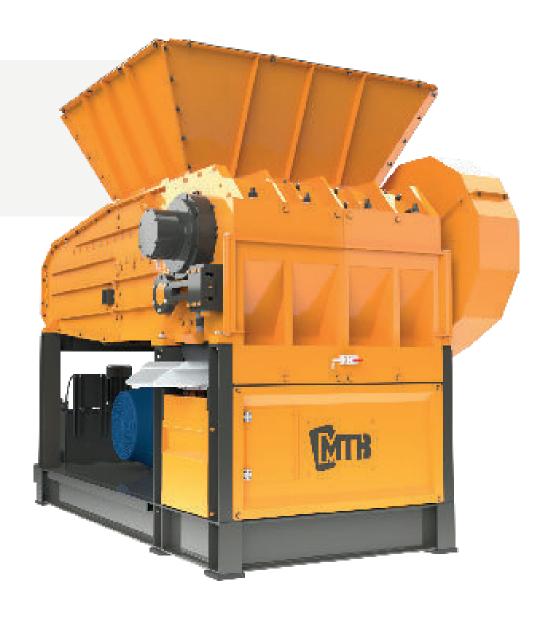

# **BVR 1200**

#### HORIZONTAL PUSHER

- More flexible feeding
- Less crane operator assistance required.
- The pusher adapts to the engine load to avoid blockages

| <b>3</b> POWER   | 150 HP/110 Kw          |
|------------------|------------------------|
| WEIGHT           | 8.5 T                  |
| CUTTING<br>SPEED | 150 - 3 <b>7</b> 5 RPM |