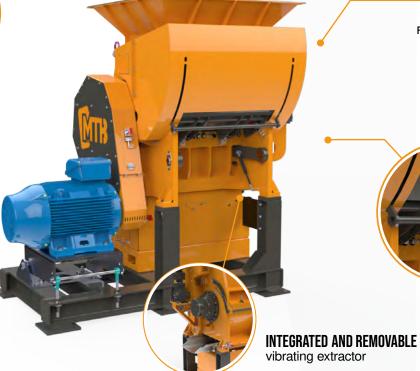

#### **ROTOR**

FIXED BLADES

→ Length: 800 mm (31.5 INCH)

12

#### **RECTANGULAR BLADES** | 28 X 56 X 195 MM

→ Reversible 4 times

→ Proprietary steel alloy

#### PENDULAR PUSHER

- More flexible feeding
- Less crane operator assistance required.
- The pusher adapts to the engine load to avoid blockages
- Crank drive system 100 % electric

| POWER         | 75 HP / 55 kW |
|---------------|---------------|
| WEIGHT        | 4,3 T         |
| CUTTING SPEED | 150 - 375 RPM |