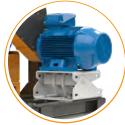

#### PENDULAR PUSHER

- More flexible feeding
- Less crane operator assistance required.
- The pusher adapts to the engine load to avoid blockages
- Crank drive system 100 % electric

| POWER         | 75 HP / 55 kW |
|---------------|---------------|
| WEIGHT        | 4,3 T         |
| CUTTING SPEED | 150 - 375 RPM |