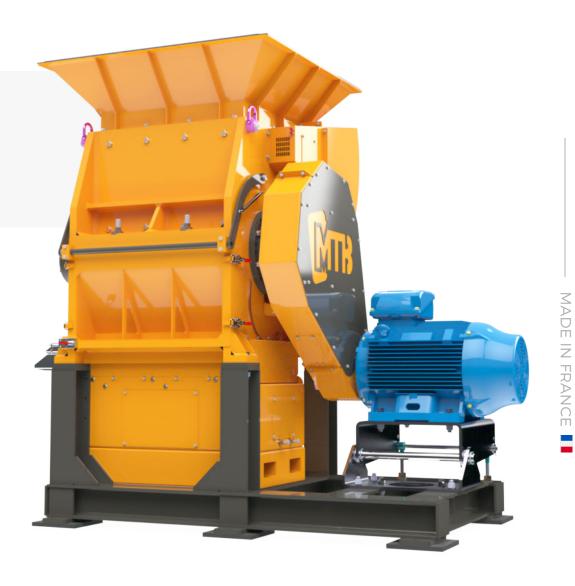

## **BVR 845 C**

#### **ROTOR**

FIXED BLADES

→ Length: 800 mm (31.5 INCH)

12

#### **EASY MAINTENANCE**

- → Easy screen replacement thanks to a gas cylinder
- → Easy access for maintenance thanks to a gas cylinder
- → Easy belt tension adjustment
- → User friendly
- → Lowest operating costs on the market

#### **RECTANGULAR BLADES** | 28 X 56 X 195 MM

→ Reversible 4 times

→ Proprietary steel alloy

#### PENDULAR PUSHER

- More flexible feeding
- Less crane operator assistance required.
- The pusher adapts to the engine load to avoid blockages
- Crank drive system 100 % electric

| POWER         | 75 HP / 55 kW |
|---------------|---------------|
| WEIGHT        | 4,3 T         |
| CUTTING SPEED | 150 - 375 RPM |