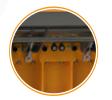

#### **ROTOR**

FIXED BLADES

→ Length: 800 mm (31.5 INCH)

12

#### **RECTANGULAR BLADES** | 28 X 56 X 195 MM

→ Reversible 4 times

→ Proprietary steel alloy