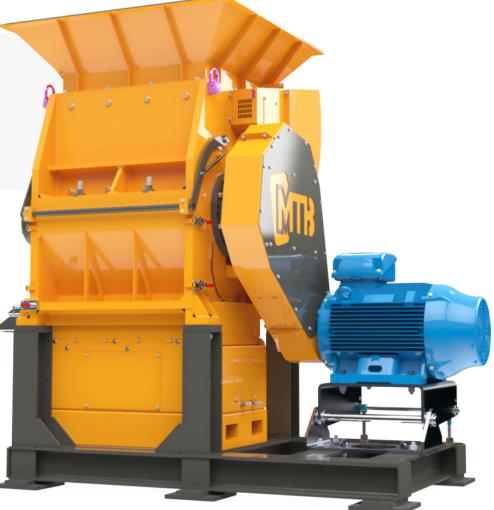

## **COMPACT SHREDDER**



# **BVR 845 D**

# **FIELDS OF APPLICATION**





PLASTICS



PAPER / CARBOARD



COMPOSITES



**VERSATILE EQUIPMENT / ROBUST AND RELIABLE / VERY CLEAN AND ACCURATE CUT** 

# **BVR 845**





#### EASY MAINTENANCE

- → Easy screen replacement thanks to a gas cylinder
- → Easy access for maintenance thanks to a gas cylinder
- → Easy belt tension adjustment
- → User friendly
- → Lowest operating costs on the market



### → Length : 800 mm (31.5 INCH)



MOVING BLADES

42



- → Reversible 4 times
- → Proprietary steel alloy



#### PENDULAR PUSHER

- More flexible feeding
- Less crane operator assistance required.
- → The pusher adapts to the engine load to avoid blockages
- → Crank drive system 100 % electric

| POWER         | 40 HP / 30 kW |
|---------------|---------------|
| WEIGHT        | 4,3 T         |
| CUTTING SPEED | 175 - 375 RPM |

## **OUR PREMIUM SERVICES**

- Custo