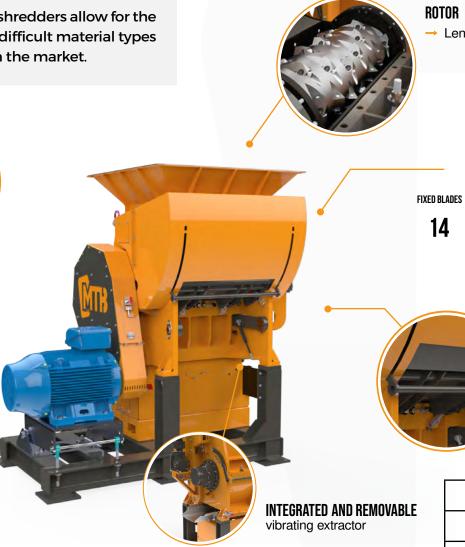

### → Length : 800 mm (31.5 INCH)

MOVING BLADES

42

- → Reversible 4 times
- → Proprietary steel alloy

#### PENDULAR PUSHER

- More flexible feeding
- Less crane operator assistance required.
- → The pusher adapts to the engine load to avoid blockages
- → Crank drive system 100 % electric

| POWER         | 40 HP / 30 kW |
|---------------|---------------|
| WEIGHT        | 4,3 T         |
| CUTTING SPEED | 175 - 375 RPM |