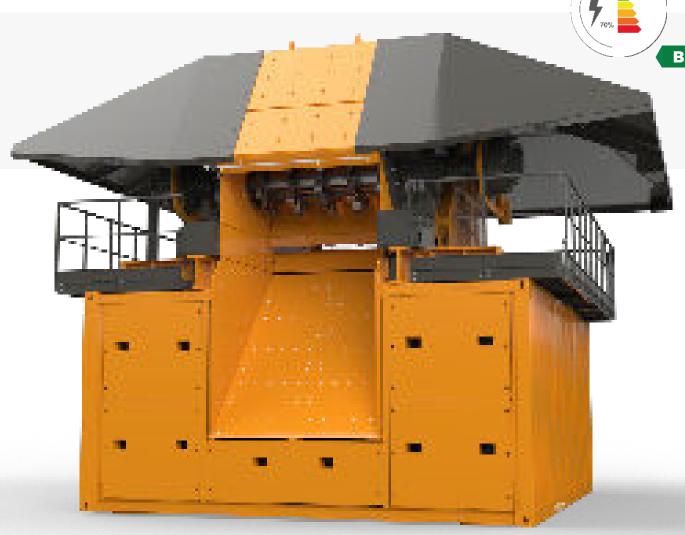

### EZR 2200e / EZR 88e

+ The MTB Pre-Shredder is an ideal pre-process for an automobile shredder to **EXCHANGEABLE CLAW** reduce the risk of explosions and unshreddables while improving product quality and throughput. The unique modular design offers a quick installation, reduced infrastructure costs, pre-plumbed hydraulics and is maintenance friendly. **SHAFTS** → Lenght: 2200 mm / 88 inches HIGH TORQUE e-DRIVE WITH INVERTER MODULAR VERSION → 3 x 20 ft container → Simplified fondation → Possible integration of slewing ouput conveyor ADJUSTABLE SHAFT SPACING **TECHNICAL DATA** 

→ Flexible output sizing

#### **EASY MAINTENANCE**

- → Hydraulic frame opening
- → Secure access for maintenance