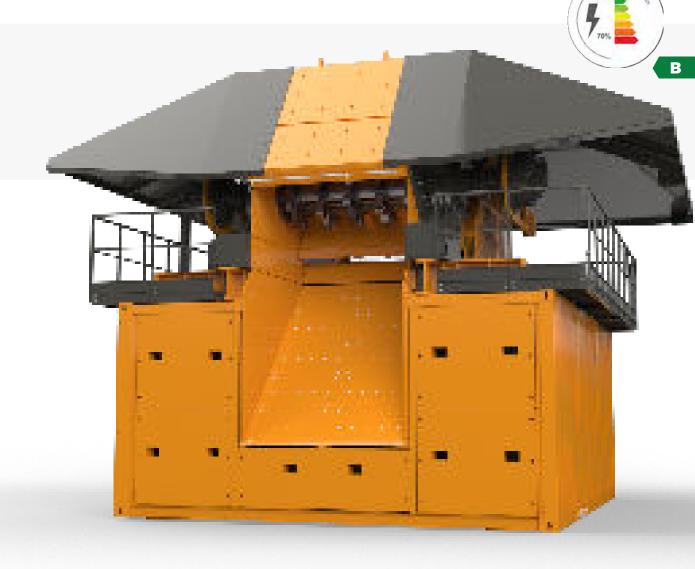

## EZR 2500e / EZR 99e

+ The MTB Pre-Shredder is an ideal pre-process for an automobile shredder to reduce the risk of explosions and unshreddables while improving product quality and throughput. The unique modular design offers a quick installation, reduced infrastructure costs, pre-plumbed hydraulics and is maintenance

#### MODULAR VERSION

- → 3 x 20 ft container
- → Simplified fondation
- → Possible integration of slewing ouput conveyor